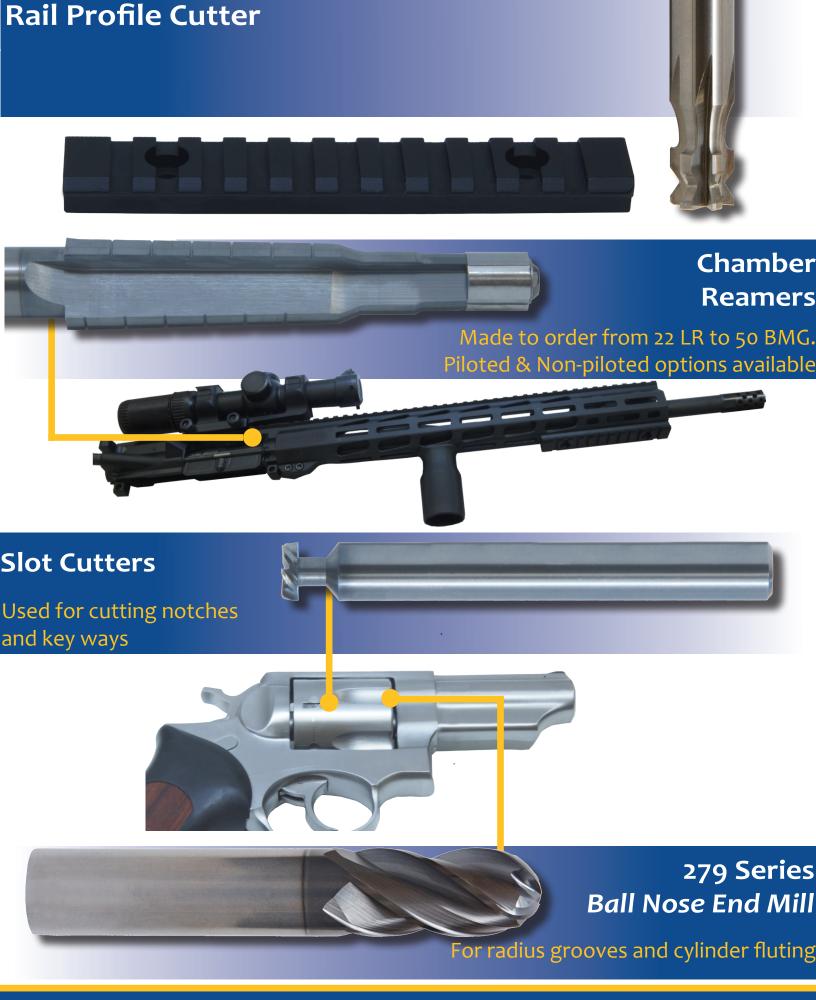

| Tapered Pin Reamers             | Made to order sizing |               |
|---------------------------------|----------------------|---------------|
| 180 Slide Finishing End Mills   | 1/4" - 1"            | 6.0 - 20.0 mm |
| 380 9 Flute Finishing End Mills | 3/8" - 3/4"          | 8.0 - 20.0 mm |
| 334 Magazine Rougher            | 1/4" - 1"            | N/A           |
| Rail Cutters                    | Made to order sizing |               |
| Chamber Reamers                 | Made to order sizing |               |
| Slot Cutters                    | Made to order sizing |               |
| 279 Ball Nosed End Mills        | 1/8" - 3/4"          | 3.0 - 16.0 mm |