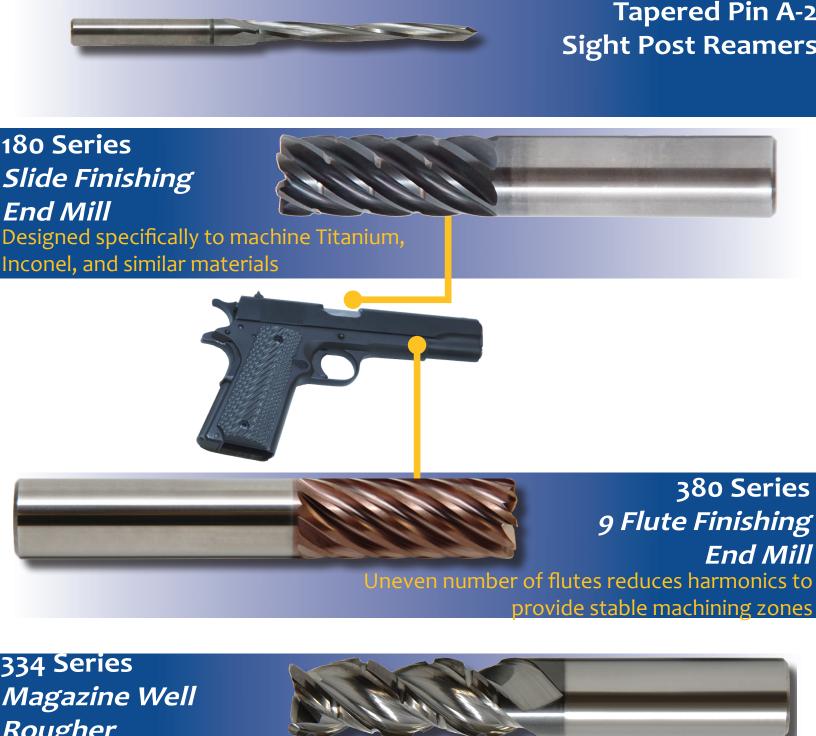

| Tapered Pin Reamers             | Made to order sizing |               |
|---------------------------------|----------------------|---------------|
| 180 Slide Finishing End Mills   | 1/4" - 1"            | 6.0 - 20.0 mm |
| 380 9 Flute Finishing End Mills | 3/8" - 3/4"          | 8.0 - 20.0 mm |
| 334 Magazine Rougher            | 1/4" - 1"            | N/A           |
| Rail Cutters                    | Made to order sizing |               |
| Chamber Reamers                 | Made to order sizing |               |
| Slot Cutters                    | Made to order sizing |               |
| 279 Ball Nosed End Mills        | 1/8" - 3/4"          | 3.0 - 16.0 mm |